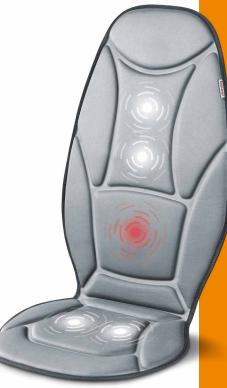

## MG 155 Vibrating seat cover

Soothing vibration massage

| Soothing vibration massage                                        |
|-------------------------------------------------------------------|
| For use at home or in the car                                     |
| With separately controllable heat function                        |
| 2 intensity levels                                                |
| 3 massage regions individually selectable                         |
| Easy operation with manual control switch                         |
| 5 vibration motors                                                |
| With car adapter – can also be used in the car                    |
| Can be used on all seats with sufficient seat depth and back rest |
| Attached using flexible fixing bands                              |
| Product measurements (LxWxH): Back approx. 45.0 x 2.8 x 71.0 cm   |
| Seat approx. 45.0 x 2.8 x 40.0 cm                                 |
| Product weight: approx. 813 g                                     |
| Mains operation:                                                  |
| Input: 100-240 V~; 50/60 Hz; 0.5 A                                |
| Output: 12.0 V 0.8 A; 9.6 W                                       |
| 3 year guarantee                                                  |
| Sales unit: 3 / Shipping carton: -                                |
| EAN no.: 4211125 64312 6                                          |
| Item no.: 643.12                                                  |