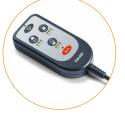

## MG 155 Vibrating seat cover

Soothing vibration massage

| Soothing vibration massage                                        |
|-------------------------------------------------------------------|
| For use at home or in the car                                     |
| With separately controllable heat function                        |
| 2 intensity levels                                                |
| 3 massage regions individually selectable                         |
| Easy operation with manual control switch                         |
| 5 vibration motors                                                |
| With car adapter – can also be used in the car                    |
| Can be used on all seats with sufficient seat depth and back rest |
| Attached using flexible fixing bands                              |
| Product measurements (LxWxH): Back approx. 45.0 x 2.8 x 71.0 cm   |
| Seat approx. 45.0 x 2.8 x 40.0 cm                                 |
| Product weight: approx. 813 g                                     |
| Mains operation:                                                  |
| Input: 100-240 V~; 50/60 Hz; 0.5 A                                |
| Output: 12.0 V 0.8 A; 9.6 W                                       |
| 3 year guarantee                                                  |
| Sales unit: 3 / Shipping carton: -                                |
| EAN no.: 4211125 64312 6                                          |
| Item no.: 643.12                                                  |