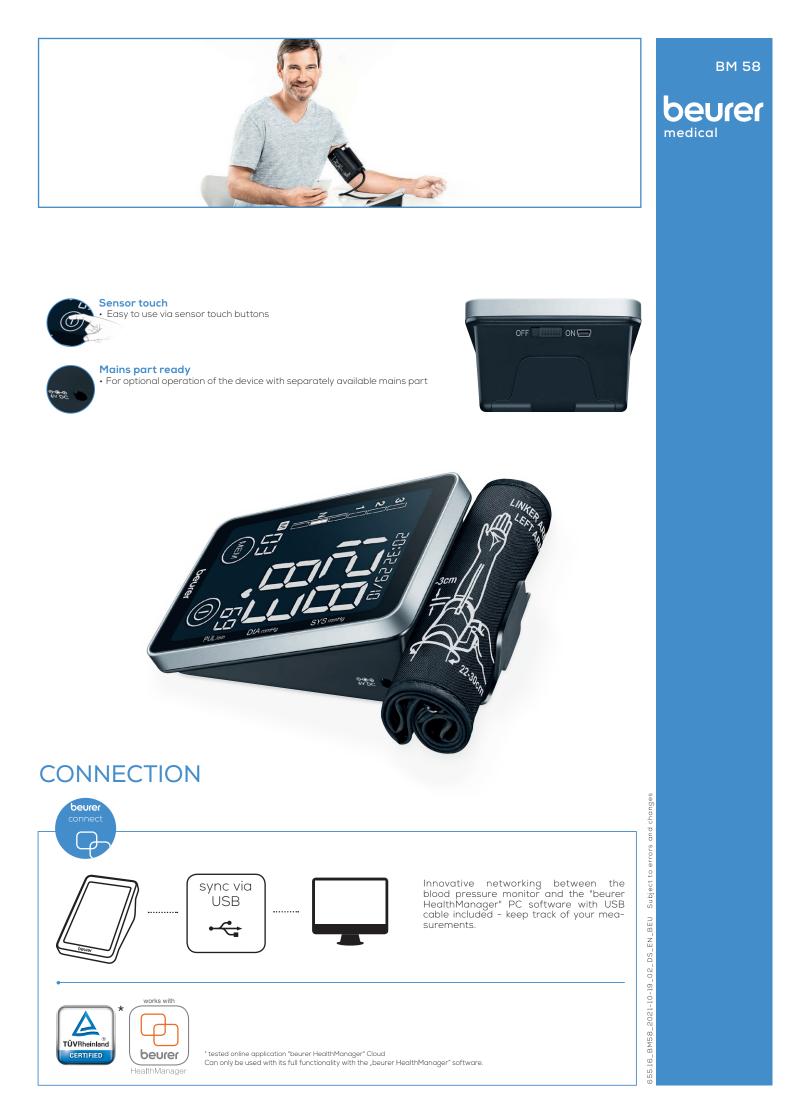

## BM 58 Blood pressure monitor

MEM

beurer

Easy to use via sensor touch buttons

Clear, easy-to-read XL black display

For innovative networking between the blood pressure monitor and "beurer HealthManager" PC software

Fully automatic blood pressure and pulse measurement on the upper arm

Arrhythmia detection:

Warning in case of possible heart rhythm disturbances

Two user memories for 60 measured values each

Average value of all stored measurements and morning and evening blood pressure for the last 7 days

With cuff for upper arm circumferences from 22 - 30 cm

Cuff holder

Can be used with mains part

Date and time

Automatic switch-off

Signal in case of application error

Automatic pressure preselection and deflation

USB cable,  $4 \times 1,5V$  AA batteries and storage pouch included

Medical device

Mains part available seperately: Item no. 071.95

Product measurements (LxWxH): 100 x 150 x 58 mm

Product weight: approx. 508 g (with cuff, without batteries)