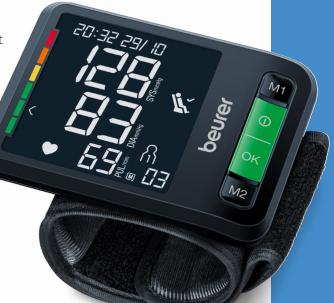

Accurate measurement results due to correct measurement position at heart level

Fully automatic blood pressure and pulse measurement on the wrist With cuff for wrist circumferences from 13,5 - 21,5 cm

Clear, easy-to-read black XL display

Extra slim design - the ideal companion, even on the go

Risk indicator: Classification of measurements with coloured scale

Irregular heartbeat detection

Two user memories for 120 measured values each

Average value of all stored measurements and morning and evening blood pressure for the last 7 days

Date and time

Automatic switch-off

Signal in case of application error

Automatic pressure preselection and deflation

Battery changing indicator

Incl. 2 x 1,5V AAA batteries and practical storage case

Medical device