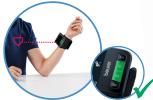

Accurate measurement results due to correct measurement position at heart level

Fully automatic blood pressure and pulse measurement on the wrist With cuff for wrist circumferences from 13,5 - 21,5 cm

Clear, easy-to-read black XL display

## **VERBINDUNG**

Innovative networking between smartphone and blood pressure monitor - keep track of your measurements at home and on the move. Easily synchronised with your smartphone via Bluetooth®.