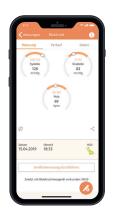

## **VERBINDUNG**

Innovative networking between smartphone and blood pressure monitor - keep track of your measurements at home and on the move. Easily synchronised with your smartphone via Bluetooth®.

Syncs with

• Bluetooth® ≥ 4.0

List of supported devices

357.03\_BC87\_2021-08-11\_01\_DS\_EN\_BEU