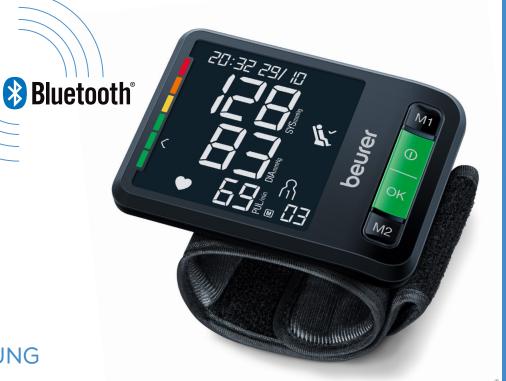

## BC 87 Bluetooth® Wrist blood pressure monitor

**Bluetooth** 

beurer

Patented resting indicator\* checks the resting state during the measurement

Inflation Technology: Fast and convenient measurement, even during pumping up

Accurate measurement results due to correct measurement position at heart level

Fully automatic blood pressure and pulse measurement on the wrist With cuff for wrist circumferences from 13,5 - 21,5 cm

Clear, easy-to-read black XL display

Extra slim design - the ideal companion, even on the go

Risk indicator: Classification of measurements with coloured scale

Irregular heartbeat detection

Two user memories for 120 measured values each

Average value of all stored measurements and morning and evening blood pressure for the last 7 days

Date and time

Automatic switch-off

Signal in case of application error

Automatic pressure preselection and deflation

Battery changing indicator

Incl. 2 x 1,5V AAA batteries and practical storage case

Medical device