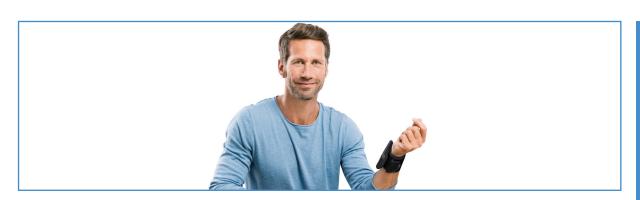

Accurate measurement results due to correct measurement position at heart level

Fully automatic blood pressure and pulse measurement on the wrist With cuff for wrist circumferences from 13,5 - 21,5 cm

Clear, easy-to-read black XL display

Extra slim design - the ideal companion, even on the go

Risk indicator: Classification of measurements with coloured scale

Irregular heartbeat detection

Two user memories for 120 measured values each

Average value of all stored measurements and morning and evening blood pressure for the last 7 days