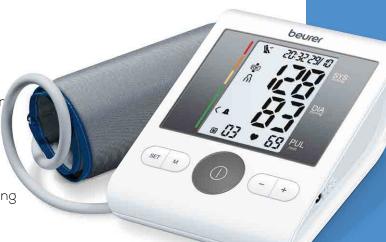

Fully automatic blood pressure and pulse measurement on the upper arm

Clear, easy-to-read display

Measurement reminder: 2 adjustable alarm times

Risk indicator: classification of measurements with coloured scale

Arrhythmia detection: Warning in case of possible heart rhythm disturbance

With universal cuff for upper arm circumferences from 22-42 cm

Four user memories for 30 measured values each

Average of all measurements

Date and time

Automatic switch-off

Incl. 4x1,5 V batteries AA and storage bag

Medical device

Mains adapter available separately:

Item no.: 071.95

Mains operation: Input:  $100-240 \ V_{\odot}$ ;  $50/60 \ Hz$ ; max.  $0.5 \ A$ 