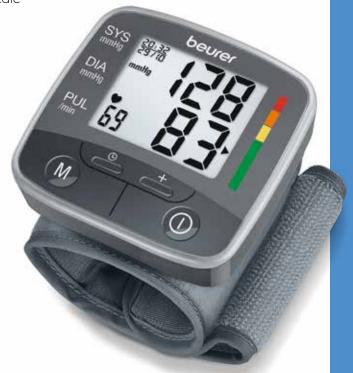

## BC 32 wrist blood pressure monitor

Risk indicator: Classification of measurements with coloured scale

Arrhythmia detection: Warning in case of possible heart rhythm disturbances

Fully automatic blood pressure and pulse measurement on the wrist

With cuff for wrist circumferences from 13.5 - 19.5 cm

Two user memories for 60 measured values each

Average value of all stored measurements and morning and evening blood pressure for the last 7 days

Clear, easy-to-read display

Date and time

Automatic switch-off

Signal in case of application error

Automatic pressure preselection and deflation

Incl.  $2 \times 1.5 \text{V}$  AAA batteries and practical storage case

Medical device

Product measurements (LxWxH): 72 x 69 x 29.2 mm