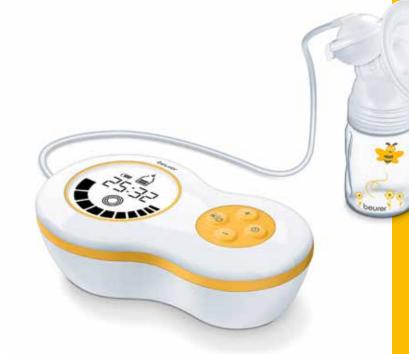

## BY 40 Electrical breast pump

Vacuum pump

10 stimulation and pumping levels

Clear and illuminated display

## Simulation of natural drinking

Very convenient with 10 stimulation levels and

10 pumping levels

Memory function for optimal individualized mode

With display of usage time

Compact design for easy handling

With a bottle and matching screw plug

Silicone cushion (medium size) with comfortable surface

for gentle use

Adapter for Avent and NUK bottles

Non-slip, abrasion-resistant rubber feet for secure footing

Accessories can be disinfected

Automatic switch-off after 60 min.

Vacuum technology

Battery status indicator

Incl. 4 x 1.5 V AA batteries and adapter

Silicone pump attachment incl. valve, tube, silicone cushion,

bottle with cap, Item no.: 953.15